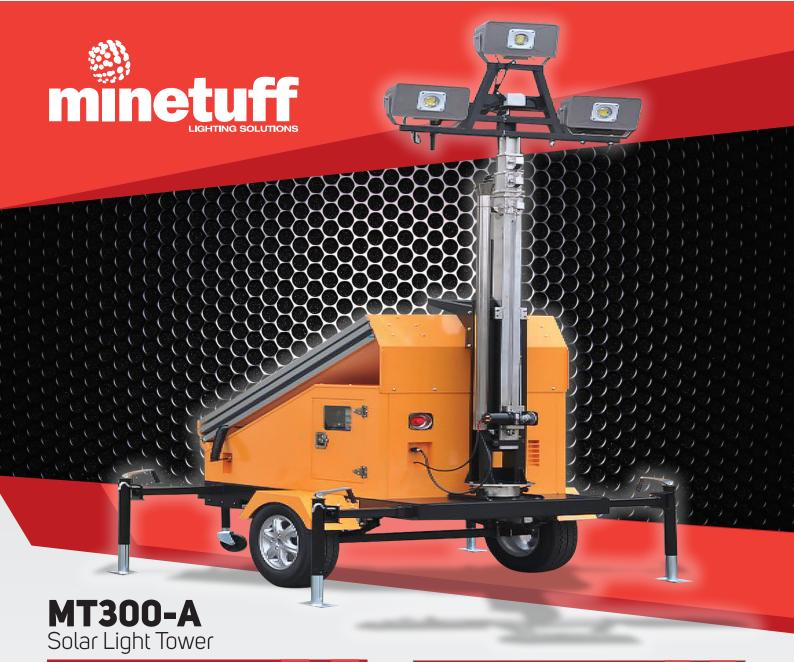

| Tower Dimensions      |                                                        |
|-----------------------|--------------------------------------------------------|
| Width:                | 1100mm                                                 |
| Length:               | 2300mm                                                 |
| Height:               | 1800mm                                                 |
| Total Weight:         | 1250kg                                                 |
| Unit & Battery        | Details                                                |
| LEDS                  | 3 x 80W LED-(36000 Lumens)                             |
| Solar of Panels:      | 3 x 280W                                               |
| Beam Pattern:         | 150m                                                   |
| Batteries:            | 6 x 150A/H                                             |
| RunTime:              | 30 hours (8 hours to fully charged)                    |
| Controller:           | Automatic time control & dimming mode                  |
| Mast:                 | 6m - Automatic operation,<br>360 degree light rotation |
| Chassis:              | 14" Steel Rims (Brakes fitted).                        |
| Warranty              | Solar Panels - 20 yrs                                  |
| LED Lamp<br>Warranty: | 1 year, Batteries - 1 yr                               |