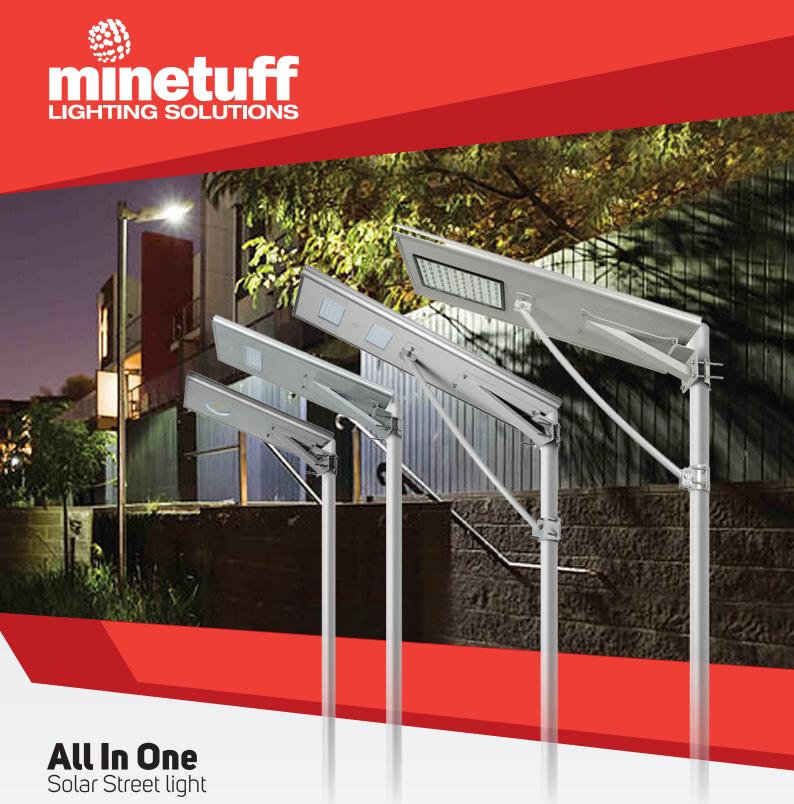

## **FEATURES**

- Integrated design, fashionable, portable and practical.
- Reduce carbon emissions.
- Infrared sensor control technology, motion sensor turns light to full mode. Turns back to dim mode after no sensor detection.
- Long life and high capacity lithium battery, ensures the service life of the product.
- Installation is simplistic, no electrician required.
- Water proof structure, safe and reliable.
- Extensible timing and acoustic control, and other functions;

- Modular design, minimal maintenance and repair.
- Alloy main body structure provides good Anti-rust and anticorrosion functions.
- Available in 15W/20W/30W/50W.
- All components built into light head.
- Motion sensor option available to conserve battery power.
- 12 hour run time.
- Simple installation, no trenching or Electrician required).